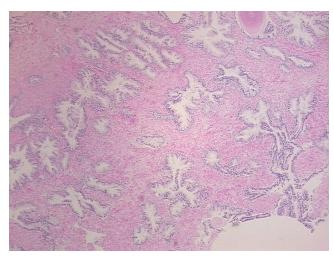

lar** 

Stroma:

0%

0% **Necrosis:** 

**Pathology Verification** notes from H&E review:

**CASE Diagnosis (from** 

medical center path

report):

Adenocarcinoma of prostate

50% epithelium, 50% fibromuscular stroma

63 Age: Gender: Male

Race: White or Caucasian



OriGene Technologies, Inc. 9620 Medical Center Drive, Ste 200

CN: techsupport@origene.cn

Rockville, MD 20850, US Phone: +1-888-267-4436 https://www.origene.com techsupport@origene.com EU: info-de@origene.com



Tumor Grade: Not Reported

Minimum Stage

Ш

**Grouping:** 

T (Extent of Primary

Tumor):

N (Lymph node

NX

T2c

metastasis):

M (Distant metastasis): MX

**Storage:** Store FFPE tissue sections at +4°C.

**Stability:** All FFPE tissue sections are stable for 1 year from date of purchase.

## **Product images:**



4x Image



20x Image