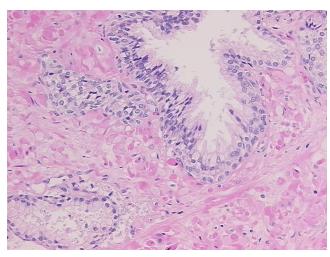

ma:

0%

0% **Necrosis:** 

**Pathology Verification** notes from H&E review:

**CASE Diagnosis (from** 

medical center path

report):

Adenocarcinoma of prostate

50% epithelium, 50% fibromuscular stroma

63 Age: Gender: Male

Race: White or Caucasian



OriGene Technologies, Inc. 9620 Medical Center Drive, Ste 200

CN: techsupport@origene.cn

Rockville, MD 20850, US Phone: +1-888-267-4436 https://www.origene.com techsupport@origene.com EU: info-de@origene.com



Tumor Grade: Not Reported

Minimum Stage

Ш

**Grouping:** 

T (Extent of Primary

Tumor):

N (Lymph node

NX

T2c

metastasis):

M (Distant metastasis): MX

**Storage:** Store FFPE tissue sections at +4°C.

**Stability:** All FFPE tissue sections are stable for 1 year from date of purchase.

## **Product images:**



4x Image



20x Image