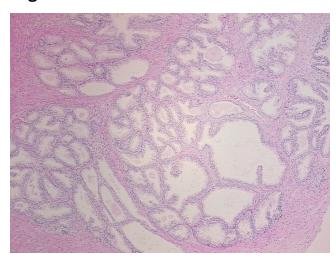

prostate

Adenocarcinoma of prostate

Normal: 25% Lesional: 75% 0% Tumor: 0%

Tumor Hypo/Acellular Stroma:

**Tumor Hypercellular** 0%

Stroma:

0% **Necrosis:** 

**CASE Diagnosis (from** medical center path

report):

Gender:

63 Age:

Race: White or Caucasian

Male

**Tumor Grade:** Not Reported OriGene Technologies, Inc.

9620 Medical Center Drive, Ste 200 Rockville, MD 20850, US Phone: +1-888-267-4436 https://www.origene.com techsupport@origene.com EU: info-de@origene.com CN: techsupport@origene.cn





Minimum Stage Grouping:

Ш

T (Extent of Primary

Tumor):

N (Lymph node

NX

T2c

metastasis):

M (Distant metastasis): MX

**Storage:** Store FFPE tissue sections at +4°C.

**Stability:** All FFPE tissue sections are stable for 1 year from date of purchase.

## **Product images:**



4x Image



20x Image