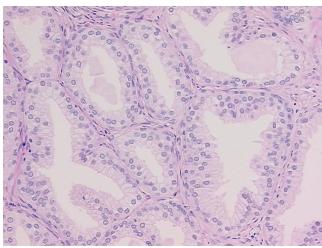

denocarcinoma of prostate

Normal: 25% Lesional: 75% 0% Tumor: 0%

Tumor Hypo/Acellular Stroma:

**Tumor Hypercellular** 0%

Stroma:

0% **Necrosis:** 

**CASE Diagnosis (from** medical center path

report):

Gender:

63 Age:

Race: White or Caucasian

Male

**Tumor Grade:** Not Reported OriGene Technologies, Inc.

9620 Medical Center Drive, Ste 200 Rockville, MD 20850, US Phone: +1-888-267-4436 https://www.origene.com techsupport@origene.com EU: info-de@origene.com CN: techsupport@origene.cn





Minimum Stage Grouping:

Ш

T (Extent of Primary

Tumor):

N (Lymph node

NX

T2c

metastasis):

M (Distant metastasis): MX

**Storage:** Store FFPE tissue sections at +4°C.

**Stability:** All FFPE tissue sections are stable for 1 year from date of purchase.

## **Product images:**



4x Image



20x Image