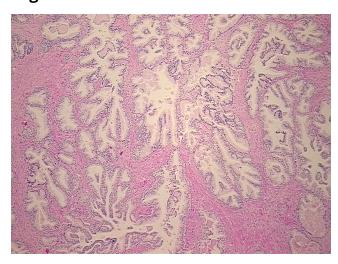

Hypercellular** 

Stroma:

0%

Necrosis: 09

Pathology Verification notes from H&E review:

45% epithelium, 55% fibromuscular stroma

CASE Diagnosis (from medical center path

report):

Adenocarcinoma of prostate

Age: 63
Gender: Male

Race: White or Caucasian



**OriGene Technologies, Inc.** 9620 Medical Center Drive, Ste 200

CN: techsupport@origene.cn

Rockville, MD 20850, US Phone: +1-888-267-4436 https://www.origene.com techsupport@origene.com EU: info-de@origene.com



Tumor Grade: Not Reported

Minimum Stage

Ш

**Grouping:** 

T (Extent of Primary

T2c

Tumor):

N (Lymph node

NX

metastasis):

M (Distant metastasis): MX

**Storage:** Store FFPE tissue sections at +4°C.

**Stability:** All FFPE tissue sections are stable for 1 year from date of purchase.

## **Product images:**



4x Image



20x Image