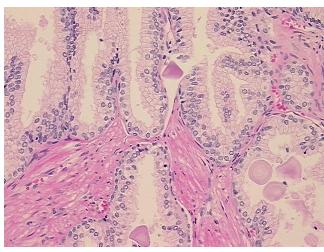

ar** 

Stroma:

0%

Necrosis: 09

Pathology Verification notes from H&E review:

45% epithelium, 55% fibromuscular stroma

CASE Diagnosis (from medical center path

report):

Adenocarcinoma of prostate

Age: 63
Gender: Male

Race: White or Caucasian



**OriGene Technologies, Inc.** 9620 Medical Center Drive, Ste 200

CN: techsupport@origene.cn

Rockville, MD 20850, US Phone: +1-888-267-4436 https://www.origene.com techsupport@origene.com EU: info-de@origene.com



Tumor Grade: Not Reported

Minimum Stage

Ш

**Grouping:** 

T (Extent of Primary

T2c

Tumor):

N (Lymph node

NX

metastasis):

M (Distant metastasis): MX

**Storage:** Store FFPE tissue sections at +4°C.

**Stability:** All FFPE tissue sections are stable for 1 year from date of purchase.

## **Product images:**



4x Image



20x Image