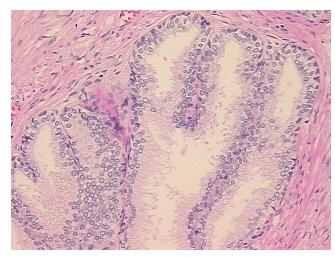

Stroma:

0%

0% **Necrosis:** 

**Pathology Verification** 

notes from H&E review:

55% epithelium, 45% fibromuscular stroma

**CASE Diagnosis (from** medical center path

report):

Adenocarcinoma of prostate

63 Age: Gender: Male

Race: White or Caucasian



OriGene Technologies, Inc. 9620 Medical Center Drive, Ste 200

CN: techsupport@origene.cn

Rockville, MD 20850, US Phone: +1-888-267-4436 https://www.origene.com techsupport@origene.com EU: info-de@origene.com



**Tumor Grade:** Not Reported

Minimum Stage

**Grouping:** 

Ш

T (Extent of Primary T2c

Tumor):

N (Lymph node

NX

metastasis):

M (Distant metastasis): MX

Storage: Store FFPE tissue sections at +4°C.

All FFPE tissue sections are stable for 1 year from date of purchase. Stability:

## **Product images:**



4x Image



20x Image