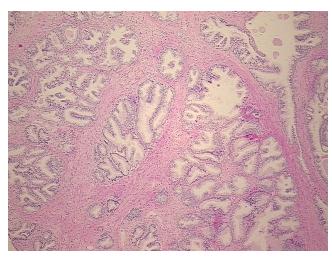

cellular** 

Stroma:

0%

0% **Necrosis:** 

**Pathology Verification** 

notes from H&E review:

55% epithelium, 45% fibromuscular stroma

**CASE Diagnosis (from** medical center path

report):

Adenocarcinoma of prostate

63 Age: Gender: Male

Race: White or Caucasian



OriGene Technologies, Inc. 9620 Medical Center Drive, Ste 200

CN: techsupport@origene.cn

Rockville, MD 20850, US Phone: +1-888-267-4436 https://www.origene.com techsupport@origene.com EU: info-de@origene.com



**Tumor Grade:** Not Reported

Minimum Stage

**Grouping:** 

Ш

T (Extent of Primary T2c

Tumor):

N (Lymph node

NX

metastasis):

M (Distant metastasis): MX

Storage: Store FFPE tissue sections at +4°C.

All FFPE tissue sections are stable for 1 year from date of purchase. Stability:

## **Product images:**



4x Image



20x Image