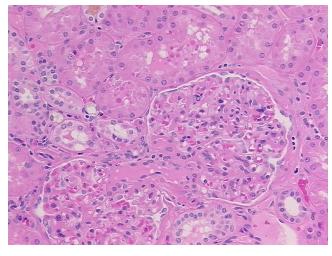

**Pathology Verification** 

notes from H&E review:

**CASE Diagnosis (from** medical center path

report):

Carcinoma of renal pelvis, transitional cell

40% cortex, 60% medulla, 0% pelvis

64 Age: Gender: Male

Race: White or Caucasian OriGene Technologies, Inc.

9620 Medical Center Drive, Ste 200 Rockville, MD 20850, US Phone: +1-888-267-4436 https://www.origene.com techsupport@origene.com EU: info-de@origene.com CN: techsupport@origene.cn





**Tumor Grade:** AJCC G3: Poorly differentiated

IV

Minimum Stage

Grouping:

T (Extent of Primary T1

Tumor):

N (Lymph node

N2

metastasis):

M (Distant metastasis): MX

**Storage:** Store FFPE tissue sections at +4°C.

**Stability:** All FFPE tissue sections are stable for 1 year from date of purchase.

## **Product images:**



4x Image



20x Image