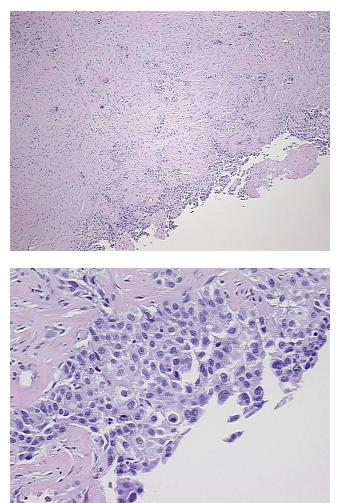

| Product Type:                                           | FFPE Sections                                                                                     |
|---------------------------------------------------------|---------------------------------------------------------------------------------------------------|
| Disease State:                                          | Cancer                                                                                            |
| Diagnosis Category:                                     | Renal Pelvis Cancer                                                                               |
| Tissue:                                                 | Renal pelvis                                                                                      |
| Frozen Sample ID:                                       | PA00007E63                                                                                        |
| Case ID:                                                | CI000009950                                                                                       |
| Tissue of Origin:                                       | Renal pelvis                                                                                      |
| Site of Finding:                                        | Renal pelvis                                                                                      |
| Appearance:                                             | Т                                                                                                 |
| Sample Diagnosis (from<br>Pathology Verification):      | Carcinoma of renal pelvis, transitional cell                                                      |
| Normal:                                                 | 0%                                                                                                |
| Lesional:                                               | 0%                                                                                                |
| Tumor:                                                  | 20%                                                                                               |
| Tumor Hypo/Acellular<br>Stroma:                         | 0%                                                                                                |
| Tumor Hypercellular<br>Stroma:                          | 80%                                                                                               |
| Necrosis:                                               | 0%                                                                                                |
| Pathology Verification<br>notes from H&E review:        | Tumor: tumor dose not invade kidney parenchyma; Tumor Stroma (Cellular): Desmoplastic<br>reaction |
| CASE Diagnosis (from<br>medical center path<br>report): | Carcinoma of renal pelvis, transitional cell                                                      |
| Age:                                                    | 64                                                                                                |
| Gender:                                                 | Male                                                                                              |
| Race:                                                   | White or Caucasian                                                                                |
|                                                         |                                                                                                   |

## Product images:

4x Image

20x Image

This product is to be used for laboratory only. Not for diagnostic or therapeutic use. ©2022 OriGene Technologies, Inc., 9620 Medical Center Drive, Ste 200, Rockville, MD 20850, US