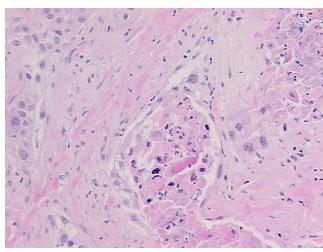

Hypo/Acellular

Stroma:

0%

**Tumor Hypercellular** 

Stroma:

0%

80%

**Necrosis:** 

**CASE Diagnosis (from** 

medical center path

report):

Carcinoma of renal pelvis, transitional cell

64 Age:

Gender: Male

Race: White or Caucasian

**Tumor Grade:** AJCC G3: Poorly differentiated



OriGene Technologies, Inc. 9620 Medical Center Drive, Ste 200

CN: techsupport@origene.cn

Rockville, MD 20850, US Phone: +1-888-267-4436 https://www.origene.com techsupport@origene.com EU: info-de@origene.com



Minimum Stage Grouping:

IV

T1

T (Extent of Primary

Tumor):

N (Lymph node

N2

metastasis):

M (Distant metastasis): MX

Storage: Store FFPE tissue sections at +4°C.

**Stability:** All FFPE tissue sections are stable for 1 year from date of purchase.

## **Product images:**



4x Image



20x Image