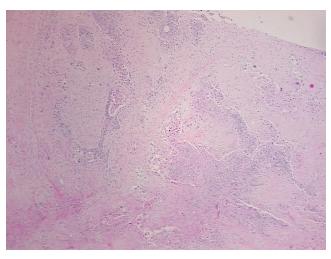

umor:

Tumor Hypo/Acellular

Stroma:

0%

**Tumor Hypercellular** 

Stroma:

0%

80%

**Necrosis:** 

**CASE Diagnosis (from** 

medical center path

report):

Carcinoma of renal pelvis, transitional cell

64 Age:

Gender: Male

Race: White or Caucasian

**Tumor Grade:** AJCC G3: Poorly differentiated



OriGene Technologies, Inc. 9620 Medical Center Drive, Ste 200

CN: techsupport@origene.cn

Rockville, MD 20850, US Phone: +1-888-267-4436 https://www.origene.com techsupport@origene.com EU: info-de@origene.com



Minimum Stage Grouping:

IV

T1

T (Extent of Primary

Tumor):

N (Lymph node

N2

metastasis):

M (Distant metastasis): MX

Storage: Store FFPE tissue sections at +4°C.

**Stability:** All FFPE tissue sections are stable for 1 year from date of purchase.

## **Product images:**



4x Image



20x Image