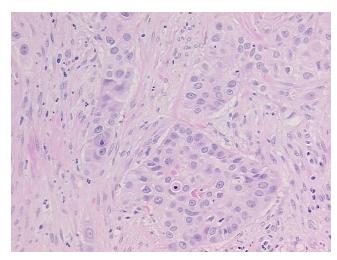

Hypo/Acellular

Stroma:

30%

0%

**Tumor Hypercellular** 

Stroma:

0%

**Necrosis:** 

**CASE Diagnosis (from** 

medical center path

report):

Carcinoma of renal pelvis, transitional cell

64 Age:

Gender: Male

Race: White or Caucasian

**Tumor Grade:** AJCC G3: Poorly differentiated



OriGene Technologies, Inc. 9620 Medical Center Drive, Ste 200

CN: techsupport@origene.cn

Rockville, MD 20850, US Phone: +1-888-267-4436 https://www.origene.com techsupport@origene.com EU: info-de@origene.com



Minimum Stage Grouping:

IV

T (Extent of Primary

Tumor):

N (Lymph node

N2

T1

metastasis):

M (Distant metastasis): MX

Storage: Store FFPE tissue sections at +4°C.

**Stability:** All FFPE tissue sections are stable for 1 year from date of purchase.

## **Product images:**



4x Image



20x Image