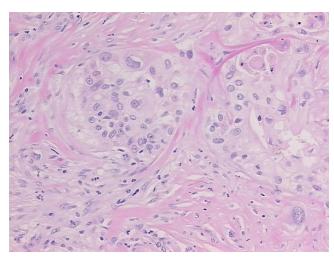

o/Acellular

Stroma:

0%

**Tumor Hypercellular** 

Stroma:

10%

20%

Necrosis:

**CASE Diagnosis (from** 

medical center path

report):

Carcinoma of renal pelvis, transitional cell

**Age:** 64

Gender: Male

Race: White or Caucasian

**Tumor Grade:** AJCC G3: Poorly differentiated



**OriGene Technologies, Inc.** 9620 Medical Center Drive, Ste 200

CN: techsupport@origene.cn

Rockville, MD 20850, US Phone: +1-888-267-4436 https://www.origene.com techsupport@origene.com EU: info-de@origene.com



Minimum Stage Grouping:

IV

T (Extent of Primary

Tumor):

N (Lymph node

N2

T1

metastasis):

M (Distant metastasis): MX

Storage: Store FFPE tissue sections at +4°C.

**Stability:** All FFPE tissue sections are stable for 1 year from date of purchase.

## **Product images:**



4x Image



20x Image