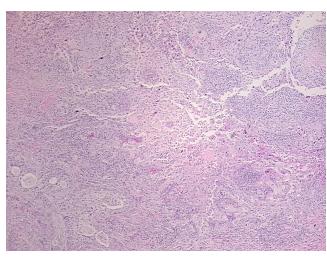

umor: 70%

Tumor Hypo/Acellular

Stroma:

0%

Tumor Hypercellular

Stroma:

20%

Necrosis: 0%

CASE Diagnosis (from

medical center path

report):

Carcinoma of renal pelvis, transitional cell

**Age:** 64

**Gender:** Male

Race: White or Caucasian

**Tumor Grade:** AJCC G3: Poorly differentiated



**OriGene Technologies, Inc.** 9620 Medical Center Drive, Ste 200

CN: techsupport@origene.cn

Rockville, MD 20850, US Phone: +1-888-267-4436 https://www.origene.com techsupport@origene.com EU: info-de@origene.com



Minimum Stage Grouping:

IV

T1

N2

T (Extent of Primary

Tumor):

N (Lymph node

metastasis):

M (Distant metastasis): MX

Storage: Store FFPE tissue sections at +4°C.

**Stability:** All FFPE tissue sections are stable for 1 year from date of purchase.

## **Product images:**



4x Image



20x Image