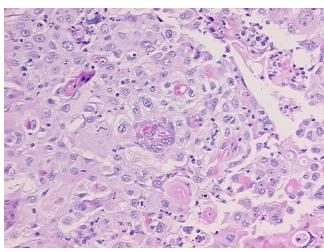

umor Hypo/Acellular

Stroma:

0%

Tumor Hypercellular

Stroma:

20%

Necrosis: 0%

CASE Diagnosis (from

medical center path

report):

Carcinoma of renal pelvis, transitional cell

**Age:** 64

**Gender:** Male

Race: White or Caucasian

**Tumor Grade:** AJCC G3: Poorly differentiated



**OriGene Technologies, Inc.** 9620 Medical Center Drive, Ste 200

CN: techsupport@origene.cn

Rockville, MD 20850, US Phone: +1-888-267-4436 https://www.origene.com techsupport@origene.com EU: info-de@origene.com



Minimum Stage Grouping:

IV

T1

N2

T (Extent of Primary

Tumor):

N (Lymph node

metastasis):

M (Distant metastasis): MX

Storage: Store FFPE tissue sections at +4°C.

**Stability:** All FFPE tissue sections are stable for 1 year from date of purchase.

## **Product images:**



4x Image



20x Image