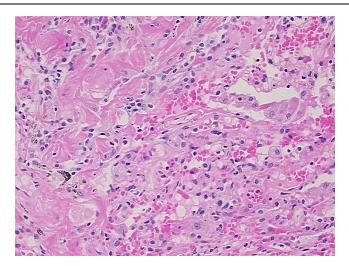

## **Product images:**

4x Image

20x Image

Tissue of Origin: Lung Site of Finding: Lung Appearance:

Sample Diagnosis (from Pathology Verification):

Emphysema, centrilobular

0% Normal: Lesional: 100% 0% Tumor: 0%

Tumor Hypo/Acellular

Stroma:

**Tumor Hypercellular** 0%

Stroma:

0% **Necrosis:** 

**Pathology Verification** 

notes from H&E review:

**CASE Diagnosis (from** medical center path

report):

Carcinoma of lung, non-small cell, metastatic

no residual normal architecture