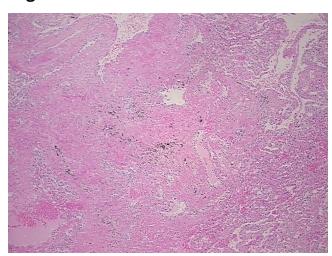

## **Product images:**

4x Image

20x Image

Tissue of Origin: Lung Site of Finding: Lung Appearance:

Sample Diagnosis (from Pathology Verification):

Emphysema, centrilobular

0% Normal: Lesional: 100% 0% Tumor: 0%

Tumor Hypo/Acellular

Stroma:

**Tumor Hypercellular** 0%

Stroma:

0% **Necrosis:** 

**Pathology Verification** 

notes from H&E review:

**CASE Diagnosis (from** medical center path

report):

Carcinoma of lung, non-small cell, metastatic

no residual normal architecture