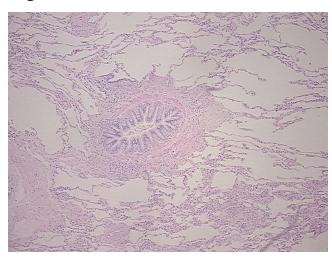

## **Product images:**

4x Image

20x Image

Tissue of Origin: Lung
Site of Finding: Lung
Appearance: L

Sample Diagnosis (from Pathology Verification):

Emphysema, centrilobular

Normal: 0%
Lesional: 100%
Tumor: 0%
Tumor Hypo/Acellular 0%

Stroma:

Tumor Hypercellular

Stroma:

0%

Necrosis: 09

Pathology Verification notes from H&E review:

60% alveoli, 5% bronchioles, 35% fibrovascular septa

CASE Diagnosis (from medical center path

report):

Adenocarcinoma of lung