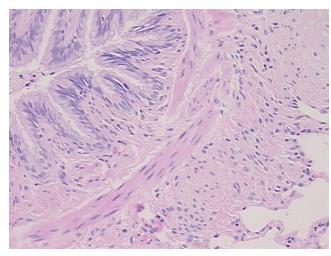

## **Product images:**

4x Image

20x Image

Tissue of Origin: Lung
Site of Finding: Lung
Appearance: L

Sample Diagnosis (from Pathology Verification):

Emphysema, centrilobular

Normal: 0%
Lesional: 100%
Tumor: 0%
Tumor Hypo/Acellular 0%

Stroma:

Tumor Hypercellular

Stroma:

0%

Necrosis: 09

Pathology Verification notes from H&E review:

60% alveoli, 5% bronchioles, 35% fibrovascular septa

CASE Diagnosis (from medical center path

report):

Adenocarcinoma of lung