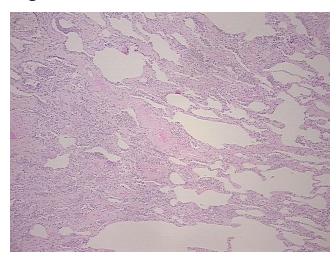

## **Product images:**

4x Image

20x Image

Sample Diagnosis (from Pathology Verification):

Pneumonia, post-obstructive

Normal: 70%
Lesional: 30%
Tumor: 0%
Tumor Hypo/Acellular 0%

Stroma:

Tumor Hypercellular

Stroma:

0%

Necrosis: 09

Pathology Verification notes from H&E review:

normal: 60% alveoli, 5% bronchioles, 35% fibrovascular septa

CASE Diagnosis (from medical center path

report):

Adenocarcinoma of lung

**Age:** 48

**Gender:** Female