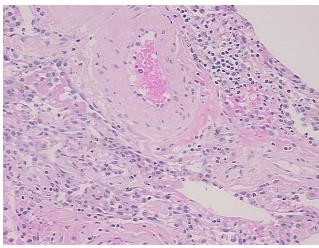

## **Product images:**

4x Image

20x Image

Sample Diagnosis (from Pathology Verification):

Pneumonia, post-obstructive

Normal: 70%
Lesional: 30%
Tumor: 0%
Tumor Hypo/Acellular 0%

Stroma:

Tumor Hypercellular

Stroma:

0%

Necrosis: 09

Pathology Verification notes from H&E review:

normal: 60% alveoli, 5% bronchioles, 35% fibrovascular septa

CASE Diagnosis (from medical center path

report):

Adenocarcinoma of lung

**Age:** 48

**Gender:** Female