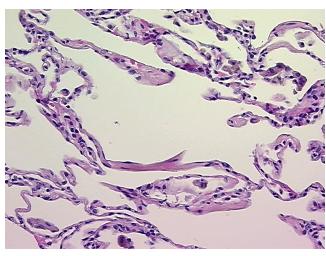

Tissue of Origin: Lung
Site of Finding: Lung
Appearance: L

Sample Diagnosis (from Pathology Verification):

Emphysema, centrilobular

Normal: 0%
Lesional: 100%
Tumor: 0%
Tumor Hypo/Acellular 0%

Stroma: Tumor Hypercellular

Stroma:

0%

Necrosis: 09

Pathology Verification Inflammation: Mild Lymphoplasmacytic infiltrate; Non Tumor Structures: 75% Alveoli, 10%

**notes from H&E review:** Bronchioles, 15% Fibrovascular septa

CASE Diagnosis (from medical center path

## **Product images:**

4x Image

20x Image