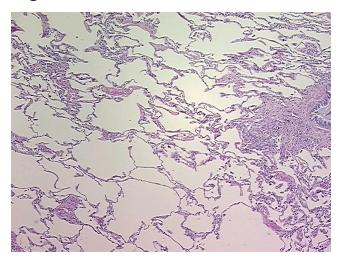

Tissue of Origin: Lung
Site of Finding: Lung
Appearance: L

Sample Diagnosis (from Pathology Verification):

Emphysema, centrilobular

Normal: 0%
Lesional: 100%
Tumor: 0%
Tumor Hypo/Acellular 0%

Stroma: Tumor Hypercellular

Stroma:

0%

Necrosis: 09

Pathology Verification Inflammation: Mild Lymphoplasmacytic infiltrate; Non Tumor Structures: 75% Alveoli, 10%

**notes from H&E review:** Bronchioles, 15% Fibrovascular septa

CASE Diagnosis (from medical center path

## **Product images:**

4x Image

20x Image