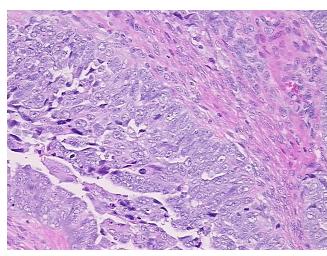

r

Stroma:

**Tumor Hypercellular** 

Stroma:

0%

0%

**Necrosis:** 

60%

**CASE Diagnosis (from** 

medical center path

report):

Carcinoma of ovary, papillary serous

82 Age:

Gender: **Female** 

Race: Black or African American

FIGO G3: Poorly differentiated **Tumor Grade:** 



OriGene Technologies, Inc. 9620 Medical Center Drive, Ste 200

CN: techsupport@origene.cn

Rockville, MD 20850, US Phone: +1-888-267-4436 https://www.origene.com techsupport@origene.com EU: info-de@origene.com



Minimum Stage Grouping:

IIIC

T (Extent of Primary

Tumor):

N (Lymph node

NX

T3c

metastasis):

M (Distant metastasis): MX

**Storage:** Store FFPE tissue sections at +4°C.

**Stability:** All FFPE tissue sections are stable for 1 year from date of purchase.

## **Product images:**



4x Image



20x Image