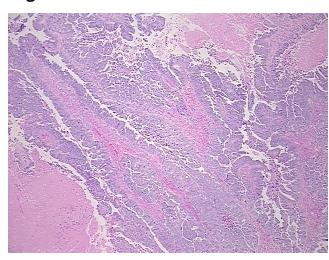

ypo/Acellular

Stroma:

**Tumor Hypercellular** 

Stroma:

0%

0%

**Necrosis:** 

60%

**CASE Diagnosis (from** 

medical center path

report):

Carcinoma of ovary, papillary serous

82 Age:

Gender: **Female** 

Race: Black or African American

FIGO G3: Poorly differentiated **Tumor Grade:** 



OriGene Technologies, Inc. 9620 Medical Center Drive, Ste 200

CN: techsupport@origene.cn

Rockville, MD 20850, US Phone: +1-888-267-4436 https://www.origene.com techsupport@origene.com EU: info-de@origene.com



Minimum Stage Grouping:

IIIC

T (Extent of Primary

Tumor):

N (Lymph node

NX

T3c

metastasis):

M (Distant metastasis): MX

**Storage:** Store FFPE tissue sections at +4°C.

**Stability:** All FFPE tissue sections are stable for 1 year from date of purchase.

## **Product images:**



4x Image



20x Image