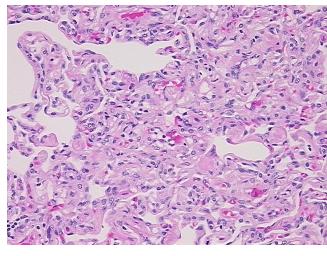

## **Product data:**

**Product Type: FFPE Sections Disease State:** Other Disease Pneumonia **Diagnosis Category:** 

Tissue: Lung

Frozen Sample ID: PA15477A14 Case ID: CI0000009927

Tissue of Origin: Lung Site of Finding: Lung Appearance:

Sample Diagnosis (from Pathology Verification):

Pneumonia, post-obstructive

0% Normal: Lesional: 100% 0% Tumor: Tumor Hypo/Acellular 0%

Stroma:

**Tumor Hypercellular** 

Stroma:

**Necrosis:** 

**Pathology Verification** 35% alveoli, 20% bronchioles, 45% fibrovascular septa

## **Product images:**

4x Image

20x Image