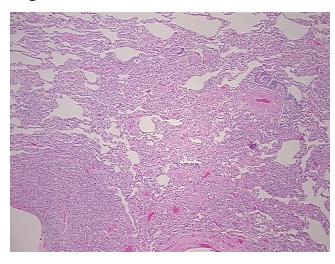

## **Product data:**

**Product Type: FFPE Sections Disease State:** Other Disease Pneumonia **Diagnosis Category:** 

Tissue: Lung

Frozen Sample ID: PA15477A14 Case ID: CI0000009927

Tissue of Origin: Lung Site of Finding: Lung Appearance:

Sample Diagnosis (from Pathology Verification):

Pneumonia, post-obstructive

0% Normal: Lesional: 100% 0% Tumor: Tumor Hypo/Acellular 0%

Stroma:

**Tumor Hypercellular** 

Stroma:

**Necrosis:** 

**Pathology Verification** 35% alveoli, 20% bronchioles, 45% fibrovascular septa

## **Product images:**

4x Image

20x Image