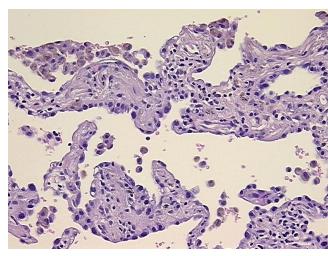

*Pathology Verification** notes from H&E review: Non Tumor Structures: 100% No normal architecture

**CASE Diagnosis (from** medical center path

report):

Adenocarcinoma of lung

74 Age: Gender: Male

Race: White or Caucasian



OriGene Technologies, Inc. 9620 Medical Center Drive, Ste 200

CN: techsupport@origene.cn

Rockville, MD 20850, US Phone: +1-888-267-4436 https://www.origene.com techsupport@origene.com EU: info-de@origene.com



**Tumor Grade:** AJCC G2: Moderately differentiated

Minimum Stage

**Grouping:** 

IIA

T (Extent of Primary

Tumor):

T1

N (Lymph node

N1

metastasis):

M (Distant metastasis): MX

**Storage:** Store FFPE tissue sections at +4°C.

**Stability:** All FFPE tissue sections are stable for 1 year from date of purchase.

## **Product images:**



4x Image



20x Image