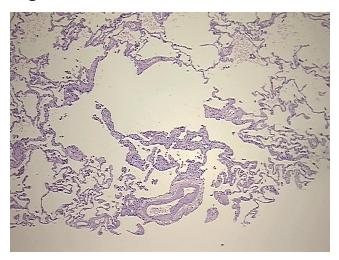

0%

0%

**Pathology Verification** notes from H&E review: Non Tumor Structures: 100% No normal architecture

**CASE Diagnosis (from** medical center path

report):

Adenocarcinoma of lung

74 Age: Gender: Male

Race: White or Caucasian



OriGene Technologies, Inc. 9620 Medical Center Drive, Ste 200

CN: techsupport@origene.cn

Rockville, MD 20850, US Phone: +1-888-267-4436 https://www.origene.com techsupport@origene.com EU: info-de@origene.com



**Tumor Grade:** AJCC G2: Moderately differentiated

Minimum Stage

**Grouping:** 

IIA

T (Extent of Primary

Tumor):

T1

N (Lymph node

N1

metastasis):

M (Distant metastasis): MX

**Storage:** Store FFPE tissue sections at +4°C.

**Stability:** All FFPE tissue sections are stable for 1 year from date of purchase.

## **Product images:**



4x Image



20x Image