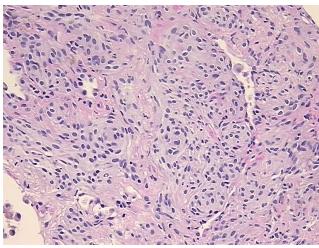

Tissue of Origin: Lung Site of Finding: Lung Appearance:

Sample Diagnosis (from Pathology Verification):

Emphysema, centrilobular

0% Normal: Lesional: 100% 0% Tumor: 0%

Tumor Hypo/Acellular Stroma:

**Tumor Hypercellular** 

Stroma:

**Necrosis:** 0%

**Pathology Verification** Non Tumor Structures: 100% No normal architecture; Other Features/Comments: incidental notes from H&E review: chemodectoma (common minute benign tumor-like lesion) present

## **Product images:**

4x Image

20x Image