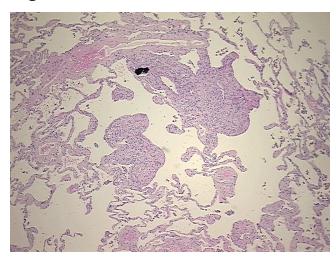

Tissue of Origin: Lung Site of Finding: Lung Appearance:

Sample Diagnosis (from Pathology Verification):

Emphysema, centrilobular

0% Normal: Lesional: 100% 0% Tumor: 0%

Tumor Hypo/Acellular Stroma:

**Tumor Hypercellular** 

Stroma:

**Necrosis:** 0%

**Pathology Verification** Non Tumor Structures: 100% No normal architecture; Other Features/Comments: incidental notes from H&E review: chemodectoma (common minute benign tumor-like lesion) present

## **Product images:**

4x Image

20x Image