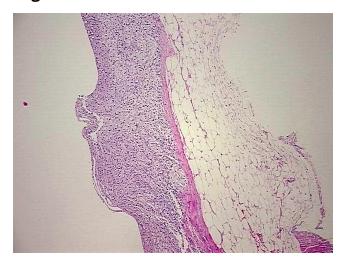

Site of Finding: Adrenal gland

Appearance: Normal

Sample Diagnosis (from Pathology Verification):

Within normal limits

 Normal:
 100%

 Lesional:
 0%

 Tumor:
 0%

Tumor Hypo/Acellular

Stroma:

0%

Tumor Hypercellular

Stroma:

0%

Necrosis: 0%

Pathology Verification

notes from H&E review:

CASE Diagnosis (from

medical center path report):

Pyelonephritis, chronic

50% Cortex, 50% Adipose tissue

Age: 38
Gender: Male

Storage: Store FFPE tissue sections at +4°C.

**OriGene Technologies, Inc.** 9620 Medical Center Drive, Ste 200

CN: techsupport@origene.cn

Rockville, MD 20850, US Phone: +1-888-267-4436 https://www.origene.com techsupport@origene.com EU: info-de@origene.com



Stability:

All FFPE tissue sections are stable for 1 year from date of purchase.

## **Product images:**



4x Image



20x Image