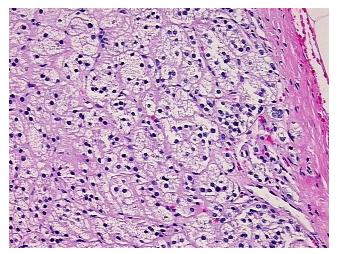

ing: Adrenal gland

Appearance: Normal

Sample Diagnosis (from Pathology Verification):

Within normal limits

 Normal:
 100%

 Lesional:
 0%

 Tumor:
 0%

Tumor Hypo/Acellular

Stroma:

0%

Tumor Hypercellular

Stroma:

0%

Necrosis: 0%

Pathology Verification

notes from H&E review:

CASE Diagnosis (from

medical center path report):

Pyelonephritis, chronic

50% Cortex, 50% Adipose tissue

Age: 38
Gender: Male

Storage: Store FFPE tissue sections at +4°C.

**OriGene Technologies, Inc.** 9620 Medical Center Drive, Ste 200

CN: techsupport@origene.cn

Rockville, MD 20850, US Phone: +1-888-267-4436 https://www.origene.com techsupport@origene.com EU: info-de@origene.com



Stability:

All FFPE tissue sections are stable for 1 year from date of purchase.

## **Product images:**



4x Image



20x Image