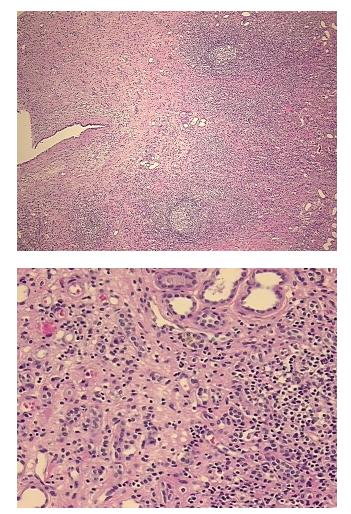

| Product Type:                                           | FFPE Sections                                                                                         |
|---------------------------------------------------------|-------------------------------------------------------------------------------------------------------|
| Disease State:                                          | Other Disease                                                                                         |
| Diagnosis Category:                                     | Nephritis                                                                                             |
| Tissue:                                                 | Kidney                                                                                                |
| Frozen Sample ID:                                       | PA00006F7D                                                                                            |
| Case ID:                                                | CI000009906                                                                                           |
| Tissue of Origin:                                       | Kidney                                                                                                |
| Site of Finding:                                        | Kidney                                                                                                |
| Appearance:                                             | L                                                                                                     |
| Sample Diagnosis (from<br>Pathology Verification):      | Pyelonephritis, chronic                                                                               |
| Normal:                                                 | 0%                                                                                                    |
| Lesional:                                               | 100%                                                                                                  |
| Tumor:                                                  | 0%                                                                                                    |
| Tumor Hypo/Acellular<br>Stroma:                         | 0%                                                                                                    |
| Tumor Hypercellular<br>Stroma:                          | 0%                                                                                                    |
| Necrosis:                                               | 0%                                                                                                    |
| Pathology Verification<br>notes from H&E review:        | Inflammation: Severe Mixed inflammatory infiltrate; Non Tumor Structures: 100% No normal architecture |
| CASE Diagnosis (from<br>medical center path<br>report): | Pyelonephritis, chronic                                                                               |
| Age:                                                    | 38                                                                                                    |
| Gender:                                                 | Male                                                                                                  |
| Race:                                                   | White or Caucasian                                                                                    |
|                                                         |                                                                                                       |

## Product images:

4x Image

20x Image

This product is to be used for laboratory only. Not for diagnostic or therapeutic use. ©2022 OriGene Technologies, Inc., 9620 Medical Center Drive, Ste 200, Rockville, MD 20850, US