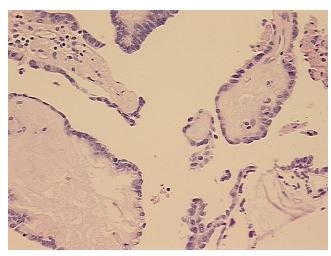

0%

80% Tumor:

Tumor Hypo/Acellular

Stroma:

20%

0%

**Tumor Hypercellular** 

Stroma: **Necrosis:** 

0%

**CASE Diagnosis (from** 

medical center path

report):

Carcinoma of thyroid, papillary

56 Age:

Gender: **Female** 

Race: White or Caucasian

**Tumor Grade:** Not Reported



OriGene Technologies, Inc. 9620 Medical Center Drive, Ste 200

CN: techsupport@origene.cn

Rockville, MD 20850, US Phone: +1-888-267-4436 https://www.origene.com techsupport@origene.com EU: info-de@origene.com



Minimum Stage Grouping:

Ш

T (Extent of Primary

Tumor):

N (Lymph node

N1a

T2

metastasis):

M (Distant metastasis): MX

**Storage:** Store FFPE tissue sections at +4°C.

**Stability:** All FFPE tissue sections are stable for 1 year from date of purchase.

## **Product images:**



4x Image



20x Image