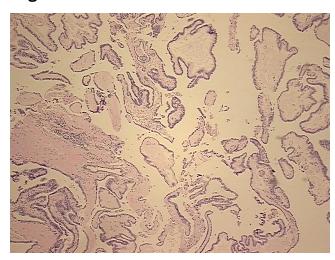

Lesional: 0%

80% Tumor:

Tumor Hypo/Acellular

Stroma:

20%

0%

**Tumor Hypercellular** 

Stroma: **Necrosis:** 

0%

**CASE Diagnosis (from** 

medical center path

report):

Carcinoma of thyroid, papillary

56 Age:

Gender: **Female** 

Race: White or Caucasian

**Tumor Grade:** Not Reported



OriGene Technologies, Inc. 9620 Medical Center Drive, Ste 200

CN: techsupport@origene.cn

Rockville, MD 20850, US Phone: +1-888-267-4436 https://www.origene.com techsupport@origene.com EU: info-de@origene.com



Minimum Stage Grouping:

Ш

T (Extent of Primary

Tumor):

N (Lymph node

N1a

T2

metastasis):

M (Distant metastasis): MX

**Storage:** Store FFPE tissue sections at +4°C.

**Stability:** All FFPE tissue sections are stable for 1 year from date of purchase.

## **Product images:**



4x Image



20x Image