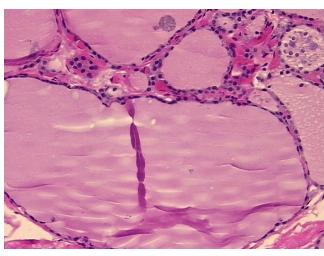

Pathology Verification** 

notes from H&E review:

Non Tumor Structures: 90% Thyroid follicles, 10% Fibrous stroma

**CASE Diagnosis (from** medical center path

report):

Carcinoma of thyroid, papillary

56 Age:

Gender: **Female** 

Race: White or Caucasian



OriGene Technologies, Inc. 9620 Medical Center Drive, Ste 200

CN: techsupport@origene.cn

Rockville, MD 20850, US Phone: +1-888-267-4436 https://www.origene.com techsupport@origene.com EU: info-de@origene.com



Tumor Grade: Not Reported

Minimum Stage

Ш

Grouping:

T (Extent of Primary T2

Tumor):

N (Lymph node

metastasis):

N1a

M (Distant metastasis): MX

**Storage:** Store FFPE tissue sections at +4°C.

**Stability:** All FFPE tissue sections are stable for 1 year from date of purchase.

## **Product images:**



4x Image



20x Image