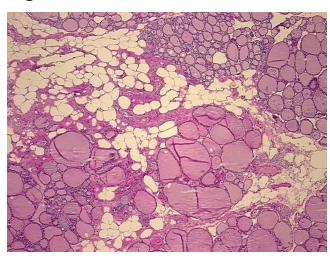

osis:** 

**Pathology Verification** 

notes from H&E review:

Non Tumor Structures: 90% Thyroid follicles, 10% Fibrous stroma

**CASE Diagnosis (from** medical center path

report):

Carcinoma of thyroid, papillary

56 Age:

Gender: **Female** 

Race: White or Caucasian



OriGene Technologies, Inc. 9620 Medical Center Drive, Ste 200

CN: techsupport@origene.cn

Rockville, MD 20850, US Phone: +1-888-267-4436 https://www.origene.com techsupport@origene.com EU: info-de@origene.com



Tumor Grade: Not Reported

Minimum Stage

Ш

Grouping:

T (Extent of Primary T2

Tumor):

N (Lymph node

metastasis):

N1a

M (Distant metastasis): MX

**Storage:** Store FFPE tissue sections at +4°C.

**Stability:** All FFPE tissue sections are stable for 1 year from date of purchase.

## **Product images:**



4x Image



20x Image