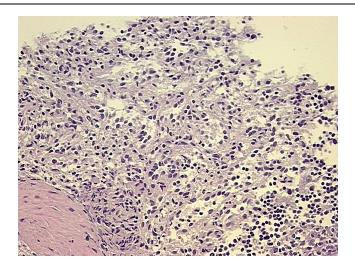

rted



**OriGene Technologies, Inc.** 9620 Medical Center Drive, Ste 200

CN: techsupport@origene.cn

Rockville, MD 20850, US Phone: +1-888-267-4436 https://www.origene.com techsupport@origene.com EU: info-de@origene.com ORÏGENE

Minimum Stage Grouping:

IV

T (Extent of Primary

Tumor):

Not applicable

N (Lymph node

metastasis):

Not applicable

M (Distant metastasis):

Not applicable

**Diagnostic Test Results:** 

CD3 ~ Leu4 ~ UCHT1! by IHC, Negative; Kappa light chain! by FC, Positive, polyclonal; Lambda light chain! by FC,Positive, polyclonal; CD19 ~ B4 ~ Leu12! by IHC,Positive; CD20 ~ B1 ~ Leu16

! by IHC,Positive

Storage:

Store FFPE tissue sections at +4°C.

Stability:

All FFPE tissue sections are stable for 1 year from date of purchase.

## **Product images:**



4x Image





20x Image