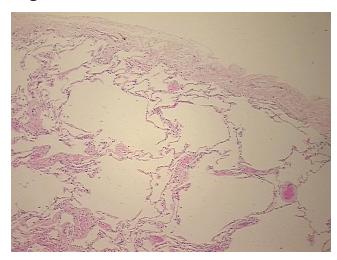

## **Product images:**

4x Image

20x Image

Sample Diagnosis (from Pathology Verification):

Pleuritis, chronic

Normal: 90% Lesional: 10% 0% Tumor: 0%

Tumor Hypo/Acellular Stroma:

**Tumor Hypercellular** 0%

Stroma:

**Necrosis:** 

**Pathology Verification** notes from H&E review: normal: 90% alveoli, 5% bronchioles, 5% fibrovascular septa