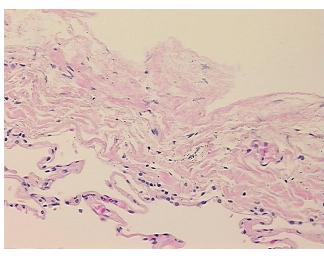

## **Product images:**

4x Image

20x Image

Sample Diagnosis (from Pathology Verification):

Pleuritis, chronic

Normal: 90% Lesional: 10% 0% Tumor: 0%

Tumor Hypo/Acellular Stroma:

**Tumor Hypercellular** 0%

Stroma:

**Necrosis:** 

**Pathology Verification** notes from H&E review: normal: 90% alveoli, 5% bronchioles, 5% fibrovascular septa