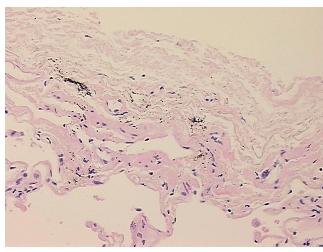

ation notes from H&E review:

normal: 90% alveoli, 5% bronchioles, 5% fibrovascular septa

CASE Diagnosis (from medical center path

report):

Carcinoma of lung, squamous cell

Age: 67
Gender: Male

Race: White or Caucasian



**OriGene Technologies, Inc.** 9620 Medical Center Drive, Ste 200

CN: techsupport@origene.cn

Rockville, MD 20850, US Phone: +1-888-267-4436 https://www.origene.com techsupport@origene.com EU: info-de@origene.com



**Tumor Grade:** AJCC G2: Moderately differentiated

Minimum Stage

Grouping:

ΙB

T (Extent of Primary

Tumor):

mary T2

N (Lymph node

N0

metastasis):

M (Distant metastasis): MX

**Storage:** Store FFPE tissue sections at +4°C.

**Stability:** All FFPE tissue sections are stable for 1 year from date of purchase.

## **Product images:**



4x Image



20x Image