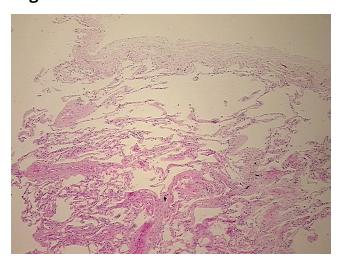

logy Verification notes from H&E review:

normal: 90% alveoli, 5% bronchioles, 5% fibrovascular septa

CASE Diagnosis (from medical center path

report):

Carcinoma of lung, squamous cell

Age: 67
Gender: Male

Race: White or Caucasian



**OriGene Technologies, Inc.** 9620 Medical Center Drive, Ste 200

CN: techsupport@origene.cn

Rockville, MD 20850, US Phone: +1-888-267-4436 https://www.origene.com techsupport@origene.com EU: info-de@origene.com



**Tumor Grade:** AJCC G2: Moderately differentiated

Minimum Stage

Grouping:

ΙB

T (Extent of Primary

Tumor):

mary T2

N (Lymph node

N0

metastasis):

M (Distant metastasis): MX

**Storage:** Store FFPE tissue sections at +4°C.

**Stability:** All FFPE tissue sections are stable for 1 year from date of purchase.

## **Product images:**



4x Image



20x Image