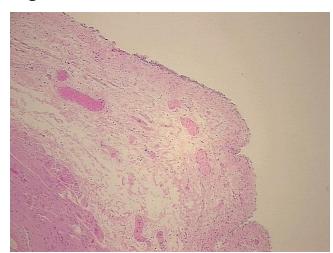

ion):

Site of Finding:

No residual malignancy

Urinary bladder

0% Normal: Lesional: 100% 0% Tumor: 0%

Tumor Hypo/Acellular

Stroma:

**Tumor Hypercellular** 0%

Stroma:

**Necrosis:** 

**Pathology Verification** notes from H&E review: radiation effect: 5% mucosa, 55% lamina propria, 40% muscle

**CASE Diagnosis (from** medical center path

report):

No residual malignancy

63 Age: Gender: Male

Race: White or Caucasian



OriGene Technologies, Inc. 9620 Medical Center Drive, Ste 200

CN: techsupport@origene.cn

Rockville, MD 20850, US Phone: +1-888-267-4436 https://www.origene.com techsupport@origene.com EU: info-de@origene.com



Storage: Store FFPE tissue sections at +4°C.

**Stability:** All FFPE tissue sections are stable for 1 year from date of purchase.

## **Product images:**



4x Image



20x Image