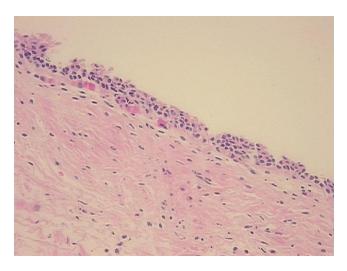

of Finding:

No residual malignancy

Urinary bladder

0% Normal: Lesional: 100% 0% Tumor: 0%

Tumor Hypo/Acellular

Stroma:

**Tumor Hypercellular** 0%

Stroma:

**Necrosis:** 

**Pathology Verification** notes from H&E review: radiation effect: 5% mucosa, 55% lamina propria, 40% muscle

**CASE Diagnosis (from** medical center path

report):

No residual malignancy

63 Age: Gender: Male

Race: White or Caucasian



OriGene Technologies, Inc. 9620 Medical Center Drive, Ste 200

CN: techsupport@origene.cn

Rockville, MD 20850, US Phone: +1-888-267-4436 https://www.origene.com techsupport@origene.com EU: info-de@origene.com



Storage: Store FFPE tissue sections at +4°C.

**Stability:** All FFPE tissue sections are stable for 1 year from date of purchase.

## **Product images:**



4x Image



20x Image