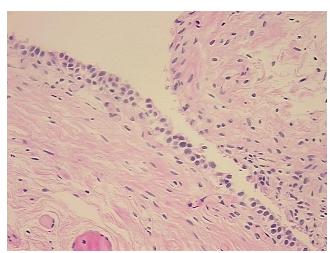

om Pathology Verification):

No residual malignancy

Normal: 0%

Lesional: 100%

Tumor: 0%

Tumor Hypo/Acellular

Stroma:

Tumor Hypercellular 0%

Stroma:

Necrosis: 09

Pathology Verification

notes from H&E review:

CASE Diagnosis (from

medical center path

report):

No residual malignancy

radiation effect: 5% mucosa, 55% lamina propria, 40% muscle

**Age:** 63

**Gender:** Male

Race: White or Caucasian



**OriGene Technologies, Inc.** 9620 Medical Center Drive, Ste 200

CN: techsupport@origene.cn

Rockville, MD 20850, US Phone: +1-888-267-4436 https://www.origene.com techsupport@origene.com EU: info-de@origene.com



Storage: Store FFPE tissue sections at +4°C.

**Stability:** All FFPE tissue sections are stable for 1 year from date of purchase.

## **Product images:**



4x Image



20x Image