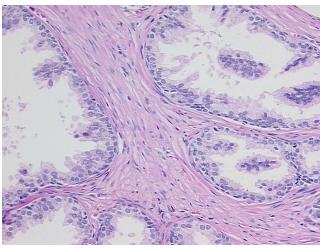

Necrosis: 09

Pathology Verification notes from H&E review:

40% glandular epithelium, 60% fibromuscular stroma

CASE Diagnosis (from medical center path

report):

Adenocarcinoma of prostate

Age: 56
Gender: Male

Race: White or Caucasian



**OriGene Technologies, Inc.** 9620 Medical Center Drive, Ste 200

CN: techsupport@origene.cn

Rockville, MD 20850, US Phone: +1-888-267-4436 https://www.origene.com techsupport@origene.com EU: info-de@origene.com



**Tumor Grade:** Gleason Score: 3+3=6/10

Minimum Stage

Grouping:

Ш

T (Extent of Primary

Tumor):

N (Lymph node

metastasis):

NX

T2c

M (Distant metastasis): MX

**Storage:** Store FFPE tissue sections at +4°C.

**Stability:** All FFPE tissue sections are stable for 1 year from date of purchase.

## **Product images:**



4x Image



20x Image