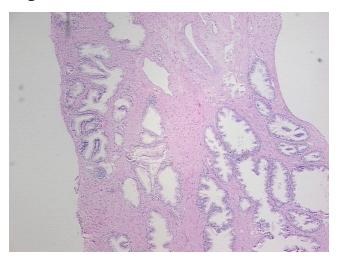

troma:

0%

Necrosis: 09

Pathology Verification notes from H&E review:

40% glandular epithelium, 60% fibromuscular stroma

CASE Diagnosis (from medical center path

report):

Adenocarcinoma of prostate

Age: 56
Gender: Male

Race: White or Caucasian



**OriGene Technologies, Inc.** 9620 Medical Center Drive, Ste 200

CN: techsupport@origene.cn

Rockville, MD 20850, US Phone: +1-888-267-4436 https://www.origene.com techsupport@origene.com EU: info-de@origene.com



**Tumor Grade:** Gleason Score: 3+3=6/10

Minimum Stage

Grouping:

Ш

T (Extent of Primary

Tumor):

N (Lymph node

metastasis):

NX

T2c

M (Distant metastasis): MX

**Storage:** Store FFPE tissue sections at +4°C.

**Stability:** All FFPE tissue sections are stable for 1 year from date of purchase.

## **Product images:**



4x Image



20x Image