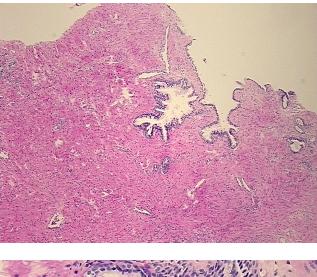

## Product images:

4x Image

20x Image

This product is to be used for laboratory only. Not for diagnostic or therapeutic use. ©2022 OriGene Technologies, Inc., 9620 Medical Center Drive, Ste 200, Rockville, MD 20850, US

#### **Product data:**

**Product Type: FFPE Sections Disease State:** Normal **Diagnosis Category:** Normal Tissue: Prostate Frozen Sample ID: PA0F334926 Case ID: CI000009873 **Tissue of Origin:** Prostate Site of Finding: Prostate Appearance: R Within normal limits Sample Diagnosis (from Pathology Verification): 100% Normal: Lesional: 0% 0% Tumor: Tumor Hypo/Acellular 0% Stroma: **Tumor Hypercellular** 0% Stroma: 0% Necrosis: **Pathology Verification** 3% epithelium, 97% fibromuscular stroma notes from H&E review: CASE Diagnosis (from Adenocarcinoma of prostate medical center path report): 65 Age: Gender: Male