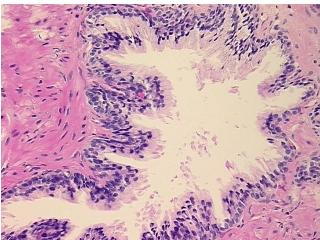

## Product images:

4x Image

20x Image

This product is to be used for laboratory only. Not for diagnostic or therapeutic use. ©2022 OriGene Technologies, Inc., 9620 Medical Center Drive, Ste 200, Rockville, MD 20850, US

#### **Product data:**

**Product Type: FFPE Sections Disease State:** Normal **Diagnosis Category:** Normal Tissue: Prostate Frozen Sample ID: PA0F334926 Case ID: CI000009873 **Tissue of Origin:** Prostate Site of Finding: Prostate Appearance: R Within normal limits Sample Diagnosis (from Pathology Verification): 100% Normal: Lesional: 0% 0% Tumor: Tumor Hypo/Acellular 0% Stroma: **Tumor Hypercellular** 0% Stroma: 0% Necrosis: **Pathology Verification** 3% epithelium, 97% fibromuscular stroma notes from H&E review: CASE Diagnosis (from Adenocarcinoma of prostate medical center path report): 65 Age: Gender: Male