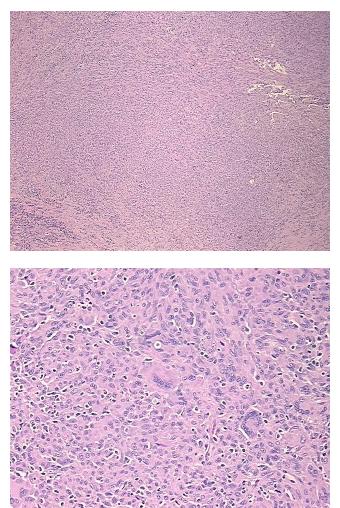

| Product Type:                                           | FFPE Sections                                                                         |
|---------------------------------------------------------|---------------------------------------------------------------------------------------|
| Disease State:                                          | Other Disease                                                                         |
| Diagnosis Category:                                     | Prostatitis                                                                           |
| Tissue:                                                 | Prostate                                                                              |
| Frozen Sample ID:                                       | PA15476FCD                                                                            |
| Case ID:                                                | CI000009873                                                                           |
| Tissue of Origin:                                       | Prostate                                                                              |
| Site of Finding:                                        | Prostate                                                                              |
| Appearance:                                             | L                                                                                     |
| Sample Diagnosis (from<br>Pathology Verification):      | Prostatitis, granulomatous                                                            |
| Normal:                                                 | 0%                                                                                    |
| Lesional:                                               | 100%                                                                                  |
| Tumor:                                                  | 0%                                                                                    |
| Tumor Hypo/Acellular<br>Stroma:                         | 0%                                                                                    |
| Tumor Hypercellular<br>Stroma:                          | 0%                                                                                    |
| Necrosis:                                               | 0%                                                                                    |
| Pathology Verification<br>notes from H&E review:        | 5% epithelium, 95% fibromuscular stroma with extensive lymphohistiocytic inflammation |
| CASE Diagnosis (from<br>medical center path<br>report): | Adenocarcinoma of prostate                                                            |
| Age:                                                    | 65                                                                                    |
| Gender:                                                 | Male                                                                                  |
| Race:                                                   | White or Caucasian                                                                    |

## Product images:

4x Image

20x Image

This product is to be used for laboratory only. Not for diagnostic or therapeutic use. ©2022 OriGene Technologies, Inc., 9620 Medical Center Drive, Ste 200, Rockville, MD 20850, US