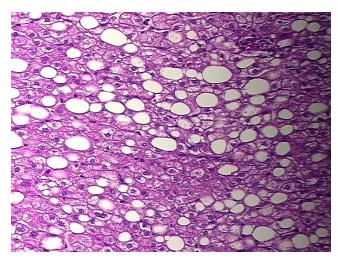

## **Product images:**

4x Image

20x Image

Sample Diagnosis (from Pathology Verification):

Fatty changes to liver

Normal: 80%
Lesional: 20%
Tumor: 0%
Tumor Hypo/Acellular 0%

Tumor Hypo/Acellular Stroma:

Sti Oilia.

Tumor Hypercellular

Stroma: Necrosis:

0%

Pathology Verification notes from H&E review:

Inflammation: Mild Lymphoid infiltrate; Non Tumor Structures: 95% Lobules, 5% Triads; Other Features/Comments: Mild portal lymphocytic infiltrate, Macrovesicular steatosis/fatty change