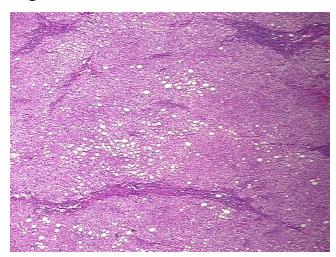

## **Product images:**

4x Image

20x Image

Sample Diagnosis (from Pathology Verification):

Fatty changes to liver

Normal: 80%
Lesional: 20%
Tumor: 0%
Tumor Hypo/Acellular 0%

Tumor Hypo/Acellular Stroma:

Sti Oilia.

Tumor Hypercellular

Stroma: Necrosis:

0%

Pathology Verification notes from H&E review:

Inflammation: Mild Lymphoid infiltrate; Non Tumor Structures: 95% Lobules, 5% Triads; Other Features/Comments: Mild portal lymphocytic infiltrate, Macrovesicular steatosis/fatty change