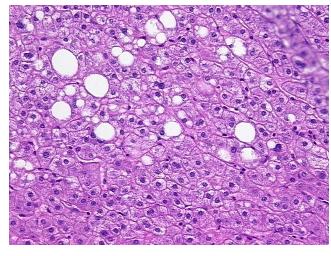

## **Product data:**

**Product Type: FFPE Sections Disease State:** Other Disease

**Diagnosis Category:** Fatty Changes To Liver

Tissue: Liver

Frozen Sample ID: PA1547861B Case ID: CI0000009863

Tissue of Origin: Liver Site of Finding: Liver Appearance:

Sample Diagnosis (from Pathology Verification):

Fatty changes to liver

0% Normal: Lesional: 100% 0% Tumor: 0%

Tumor Hypo/Acellular

Stroma:

**Tumor Hypercellular** 0%

Stroma:

**Necrosis:** 

**Pathology Verification** notes from H&E review: No normal architecture in lesional component

**CASE Diagnosis (from** medical center path

report):

Adenocarcinoma of colon, metastatic

68 Age: Gender: Male

## **Product images:**

4x Image

20x Image