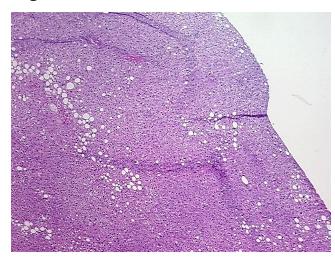

## **Product data:**

**Product Type: FFPE Sections Disease State:** Other Disease

**Diagnosis Category:** Fatty Changes To Liver

Tissue: Liver

Frozen Sample ID: PA1547861B Case ID: CI0000009863

Tissue of Origin: Liver Site of Finding: Liver Appearance:

Sample Diagnosis (from Pathology Verification):

Fatty changes to liver

0% Normal: Lesional: 100% 0% Tumor: 0%

Tumor Hypo/Acellular

Stroma:

**Tumor Hypercellular** 0%

Stroma:

**Necrosis:** 

**Pathology Verification** notes from H&E review: No normal architecture in lesional component

**CASE Diagnosis (from** medical center path

report):

Adenocarcinoma of colon, metastatic

68 Age: Gender: Male

## **Product images:**

4x Image

20x Image