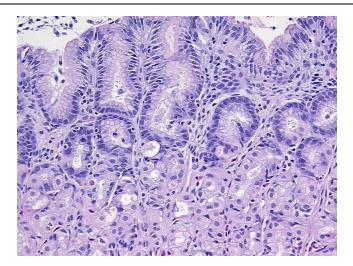

ointestinal stromal tumor of stomach

Non Tumor Structures: 20% Mucosa, 20% Submucosa, 60% Muscle

41 Age: Gender: Male

Race: Black or African American



OriGene Technologies, Inc. 9620 Medical Center Drive, Ste 200

CN: techsupport@origene.cn

Rockville, MD 20850, US Phone: +1-888-267-4436 https://www.origene.com techsupport@origene.com EU: info-de@origene.com



**Tumor Grade:** Not Reported

Minimum Stage

Grouping:

Not Reported

T (Extent of Primary

Tumor):

Not Reported

N (Lymph node

Not Reported

metastasis):

M (Distant metastasis): Not Reported

**Diagnostic Test Results:** CD117 ~ C-kit ~ SCFR! by IHC, Positive Storage: Store FFPE tissue sections at +4°C.

Stability: All FFPE tissue sections are stable for 1 year from date of purchase.

## **Product images:**



4x Image





20x Image