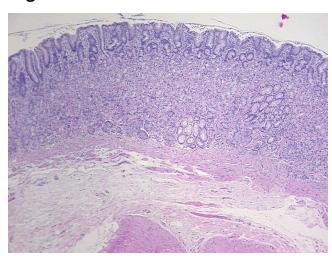

eport):

Gastrointestinal stromal tumor of stomach

Non Tumor Structures: 20% Mucosa, 20% Submucosa, 60% Muscle

41 Age: Gender: Male

Race: Black or African American



OriGene Technologies, Inc. 9620 Medical Center Drive, Ste 200

CN: techsupport@origene.cn

Rockville, MD 20850, US Phone: +1-888-267-4436 https://www.origene.com techsupport@origene.com EU: info-de@origene.com



**Tumor Grade:** Not Reported

Minimum Stage

Grouping:

Not Reported

T (Extent of Primary

Tumor):

Not Reported

N (Lymph node

Not Reported

metastasis):

M (Distant metastasis): Not Reported

**Diagnostic Test Results:** CD117 ~ C-kit ~ SCFR! by IHC, Positive Storage: Store FFPE tissue sections at +4°C.

Stability: All FFPE tissue sections are stable for 1 year from date of purchase.

## **Product images:**



4x Image





20x Image