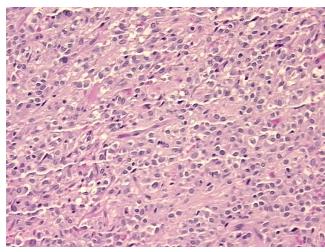

Necrosis:** 

**CASE Diagnosis (from** 

medical center path

report):

41 Age: Gender: Male

Race: Black or African American

**Tumor Grade:** Not Reported OriGene Technologies, Inc.

9620 Medical Center Drive, Ste 200 Rockville, MD 20850, US Phone: +1-888-267-4436 https://www.origene.com techsupport@origene.com EU: info-de@origene.com CN: techsupport@origene.cn





Minimum Stage Grouping:

Not Reported

T (Extent of Primary

Tumor):

Not Reported

N (Lymph node

Not Reported

metastasis):

M (Distant metastasis): Not Reported

**Diagnostic Test Results:** CD117  $\sim$  C-kit  $\sim$  SCFR! by IHC,Positive **Storage:** Store FFPE tissue sections at +4 $^{\circ}$ C.

**Stability:** All FFPE tissue sections are stable for 1 year from date of purchase.

## **Product images:**



4x Image



20x Image