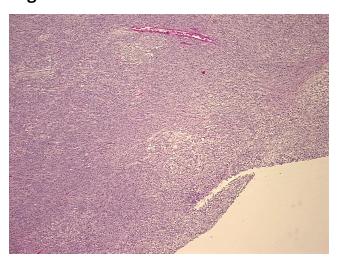

:

0% **Necrosis:** 

**CASE Diagnosis (from** 

medical center path

report):

41 Age: Gender: Male

Race: Black or African American

5%

**Tumor Grade:** Not Reported OriGene Technologies, Inc.

9620 Medical Center Drive, Ste 200 Rockville, MD 20850, US Phone: +1-888-267-4436 https://www.origene.com techsupport@origene.com EU: info-de@origene.com CN: techsupport@origene.cn





Minimum Stage Grouping:

Not Reported

T (Extent of Primary

Tumor):

Not Reported

N (Lymph node

Not Reported

metastasis):

M (Distant metastasis): Not Reported

**Diagnostic Test Results:** CD117  $\sim$  C-kit  $\sim$  SCFR! by IHC,Positive **Storage:** Store FFPE tissue sections at +4 $^{\circ}$ C.

**Stability:** All FFPE tissue sections are stable for 1 year from date of purchase.

## **Product images:**



4x Image



20x Image