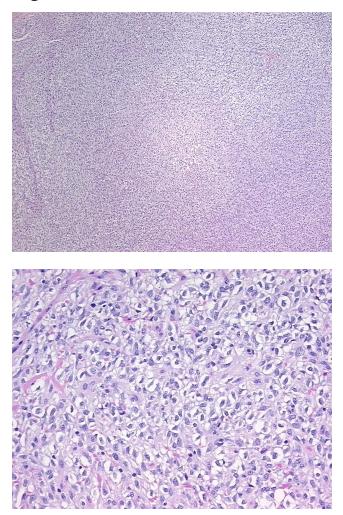

#### **Product data:**

| Product Type:                                           | FFPE Sections                             |
|---------------------------------------------------------|-------------------------------------------|
| Disease State:                                          | Other Disease                             |
| Diagnosis Category:                                     | Gastrointestinal Stromal Tumor (GIST)     |
| Tissue:                                                 | Stomach                                   |
| Frozen Sample ID:                                       | PA15477D10                                |
| Case ID:                                                | CI000009851                               |
| Tissue of Origin:                                       | Stomach                                   |
| Site of Finding:                                        | Stomach                                   |
| Appearance:                                             | Т                                         |
| Sample Diagnosis (from<br>Pathology Verification):      | Gastrointestinal stromal tumor of stomach |
| Normal:                                                 | 0%                                        |
| Lesional:                                               | 0%                                        |
| Tumor:                                                  | 85%                                       |
| Tumor Hypo/Acellular<br>Stroma:                         | 15%                                       |
| Tumor Hypercellular<br>Stroma:                          | 0%                                        |
| Necrosis:                                               | 0%                                        |
| CASE Diagnosis (from<br>medical center path<br>report): | Gastrointestinal stromal tumor of stomach |
| Age:                                                    | 41                                        |
| Gender:                                                 | Male                                      |
| Race:                                                   | Black or African American                 |
| Tumor Grade:                                            | Not Reported                              |

## Product images:

4x Image

20x Image

This product is to be used for laboratory only. Not for diagnostic or therapeutic use. ©2022 OriGene Technologies, Inc., 9620 Medical Center Drive, Ste 200, Rockville, MD 20850, US