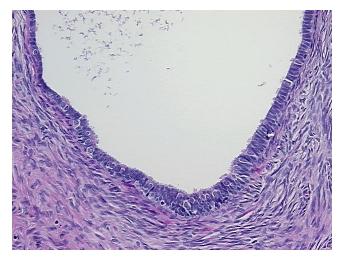

## **Product images:**

4x Image

20x Image

**Pathology Verification** Non Tumor Structures: 50% Ovarian stroma, 25% Hilar vessels, 5% Follicles, 20% Corpus **notes from H&E review:** albicans

CASE Diagnosis (from medical center path

report):

Adenocarcinoma of endometrium, endometrioid