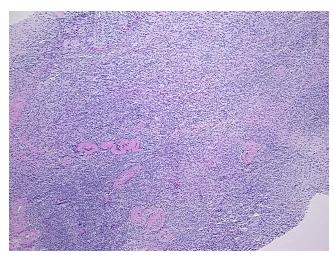

## **Product images:**

4x Image

20x Image

**Pathology Verification** Non Tumor Structures: 50% Ovarian stroma, 25% Hilar vessels, 5% Follicles, 20% Corpus **notes from H&E review:** albicans

CASE Diagnosis (from medical center path

report):

Adenocarcinoma of endometrium, endometrioid