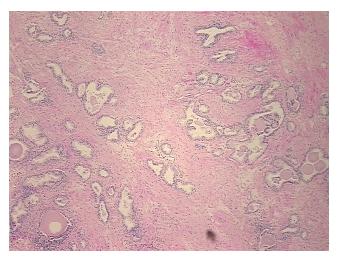

ma:

0%

0% **Necrosis:** 

**Pathology Verification** notes from H&E review:

**CASE Diagnosis (from** 

medical center path

report):

Adenocarcinoma of prostate

35% epithelium, 65% fibromuscular stroma

56 Age: Gender: Male

Race: Black or African American



OriGene Technologies, Inc. 9620 Medical Center Drive, Ste 200

CN: techsupport@origene.cn

Rockville, MD 20850, US Phone: +1-888-267-4436 https://www.origene.com techsupport@origene.com EU: info-de@origene.com



**Tumor Grade:** Gleason Score: 3+4=7/10

Minimum Stage

Grouping:

Ш

T (Extent of Primary

Tumor):

ТЗа

N (Lymph node

metastasis):

NX

M (Distant metastasis):

MX

Storage:

Store FFPE tissue sections at +4°C.

Stability:

All FFPE tissue sections are stable for 1 year from date of purchase.

## **Product images:**



4x Image



20x Image