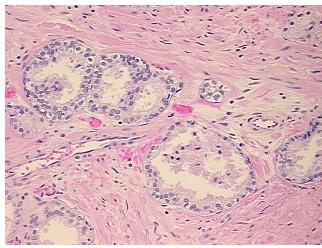

**Necrosis:** 

**Pathology Verification** notes from H&E review:

**CASE Diagnosis (from** 

medical center path

report):

Adenocarcinoma of prostate

35% epithelium, 65% fibromuscular stroma

56 Age: Gender: Male

Race: Black or African American



OriGene Technologies, Inc. 9620 Medical Center Drive, Ste 200

CN: techsupport@origene.cn

Rockville, MD 20850, US Phone: +1-888-267-4436 https://www.origene.com techsupport@origene.com EU: info-de@origene.com



**Tumor Grade:** Gleason Score: 3+4=7/10

Minimum Stage

Grouping:

Ш

T (Extent of Primary

Tumor):

ТЗа

N (Lymph node

metastasis):

NX

M (Distant metastasis):

MX

Storage:

Store FFPE tissue sections at +4°C.

Stability:

All FFPE tissue sections are stable for 1 year from date of purchase.

## **Product images:**



4x Image



20x Image