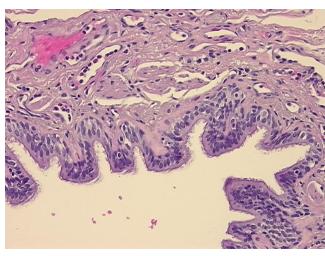

hology Verification notes from H&E review:

Non Tumor Structures: 30% Alveoli, 55% Fibrovascular septa, 15% Bronchioles

CASE Diagnosis (from medical center path

report):

Carcinoma of lung, squamous cell

Age: 61
Gender: Male

Race: White or Caucasian



**OriGene Technologies, Inc.** 9620 Medical Center Drive, Ste 200

CN: techsupport@origene.cn

Rockville, MD 20850, US Phone: +1-888-267-4436 https://www.origene.com techsupport@origene.com EU: info-de@origene.com



**Tumor Grade:** Not Reported

Minimum Stage

IIB

T2

**Grouping:** 

T (Extent of Primary

Tumor):

N (Lymph node N1

metastasis):

M (Distant metastasis): MX

Storage: Store FFPE tissue sections at +4°C.

Stability: All FFPE tissue sections are stable for 1 year from date of purchase.

## **Product images:**



4x Image



20x Image