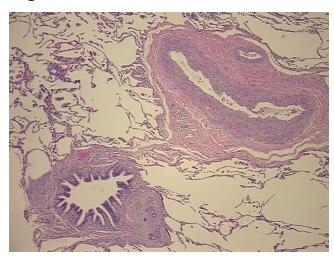

s: 09

Pathology Verification notes from H&E review:

Non Tumor Structures: 30% Alveoli, 55% Fibrovascular septa, 15% Bronchioles

CASE Diagnosis (from medical center path

report):

Carcinoma of lung, squamous cell

Age: 61
Gender: Male

Race: White or Caucasian



**OriGene Technologies, Inc.** 9620 Medical Center Drive, Ste 200

CN: techsupport@origene.cn

Rockville, MD 20850, US Phone: +1-888-267-4436 https://www.origene.com techsupport@origene.com EU: info-de@origene.com



**Tumor Grade:** Not Reported

Minimum Stage

IIB

T2

**Grouping:** 

T (Extent of Primary

Tumor):

N (Lymph node N1

metastasis):

M (Distant metastasis): MX

Storage: Store FFPE tissue sections at +4°C.

Stability: All FFPE tissue sections are stable for 1 year from date of purchase.

## **Product images:**



4x Image



20x Image