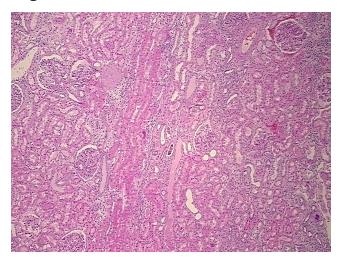

troma:

0%

Necrosis: 0%

Pathology Verification 95

notes from H&E review:

95% cortex, 5% medulla

CASE Diagnosis (from medical center path

report):

Carcinoma of kidney, renal cell, clear cell

Age: 44
Gender: Male

Race: White or Caucasian



**OriGene Technologies, Inc.** 9620 Medical Center Drive, Ste 200

CN: techsupport@origene.cn

Rockville, MD 20850, US Phone: +1-888-267-4436 https://www.origene.com techsupport@origene.com EU: info-de@origene.com



Tumor Grade: Fuhrman G2: Nuclei slightly irregular

Minimum Stage

T (Extent of Primary

Grouping:

T1b

Tumor):

N (Lymph node

NX

metastasis):

M (Distant metastasis): MX

**Storage:** Store FFPE tissue sections at +4°C.

**Stability:** All FFPE tissue sections are stable for 1 year from date of purchase.

## **Product images:**



4x Image



20x Image