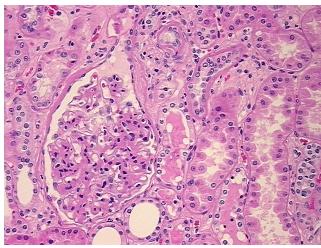

Necrosis: 0%

Pathology Verification 95

notes from H&E review:

95% cortex, 5% medulla

CASE Diagnosis (from medical center path

report):

Carcinoma of kidney, renal cell, clear cell

Age: 44
Gender: Male

Race: White or Caucasian



**OriGene Technologies, Inc.** 9620 Medical Center Drive, Ste 200

CN: techsupport@origene.cn

Rockville, MD 20850, US Phone: +1-888-267-4436 https://www.origene.com techsupport@origene.com EU: info-de@origene.com



Tumor Grade: Fuhrman G2: Nuclei slightly irregular

Minimum Stage

T (Extent of Primary

Grouping:

T1b

Tumor):

N (Lymph node

NX

metastasis):

M (Distant metastasis): MX

**Storage:** Store FFPE tissue sections at +4°C.

**Stability:** All FFPE tissue sections are stable for 1 year from date of purchase.

## **Product images:**



4x Image



20x Image