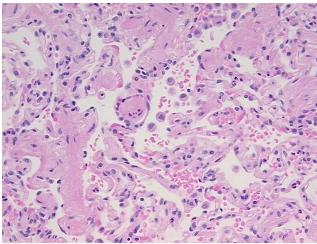

tion notes from H&E review:

Non Tumor Structures: 70% Alveoli, 10% Bronchioles, 20% Fibrovascular septa

CASE Diagnosis (from medical center path

report):

Adenocarcinoma of lung

**Age:** 64

**Gender:** Female

Race: White or Caucasian



**OriGene Technologies, Inc.** 9620 Medical Center Drive, Ste 200

CN: techsupport@origene.cn

Rockville, MD 20850, US Phone: +1-888-267-4436 https://www.origene.com techsupport@origene.com EU: info-de@origene.com **Tumor Grade:** AJCC G1: Well differentiated

Minimum Stage

**Grouping:** 

IΑ

T (Extent of Primary

Tumor):

T1

N (Lymph node

metastasis):

N0

M (Distant metastasis):

MX

Storage: Store FFPE tissue sections at +4°C.

Stability: All FFPE tissue sections are stable for 1 year from date of purchase.

## **Product images:**



4x Image



20x Image