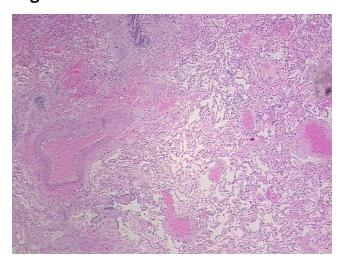

ogy Verification notes from H&E review:

Non Tumor Structures: 70% Alveoli, 10% Bronchioles, 20% Fibrovascular septa

CASE Diagnosis (from medical center path

report):

Adenocarcinoma of lung

**Age:** 64

**Gender:** Female

Race: White or Caucasian



**OriGene Technologies, Inc.** 9620 Medical Center Drive, Ste 200

CN: techsupport@origene.cn

Rockville, MD 20850, US Phone: +1-888-267-4436 https://www.origene.com techsupport@origene.com EU: info-de@origene.com **Tumor Grade:** AJCC G1: Well differentiated

Minimum Stage

**Grouping:** 

IΑ

T (Extent of Primary

Tumor):

T1

N (Lymph node

metastasis):

N0

M (Distant metastasis):

MX

Storage: Store FFPE tissue sections at +4°C.

Stability: All FFPE tissue sections are stable for 1 year from date of purchase.

## **Product images:**



4x Image



20x Image