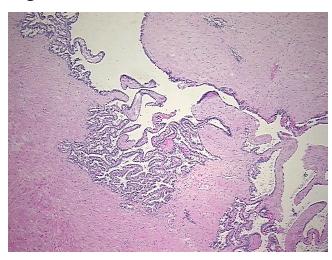

*Pathology Verification** 

notes from H&E review:

Non Tumor Structures: 20% Epithelium, 80% Muscle

**CASE Diagnosis (from** medical center path

report):

Adenocarcinoma of prostate

45 Age: Gender: Male

Race: Native Hawaiian or other Pacific Islander



OriGene Technologies, Inc. 9620 Medical Center Drive, Ste 200

CN: techsupport@origene.cn

Rockville, MD 20850, US Phone: +1-888-267-4436 https://www.origene.com techsupport@origene.com EU: info-de@origene.com



**Tumor Grade:** Gleason Score: 2+3=5/10

Minimum Stage

Grouping:

Ш

T (Extent of Primary

Tumor):

T2c

N (Lymph node

N0

metastasis):

M (Distant metastasis): MX

**Storage:** Store FFPE tissue sections at +4°C.

**Stability:** All FFPE tissue sections are stable for 1 year from date of purchase.

## **Product images:**



4x Image



20x Image