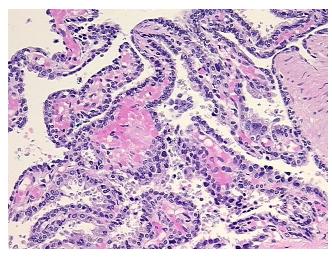

erification** 

notes from H&E review:

Non Tumor Structures: 20% Epithelium, 80% Muscle

**CASE Diagnosis (from** medical center path

report):

Adenocarcinoma of prostate

45 Age: Gender: Male

Race: Native Hawaiian or other Pacific Islander



OriGene Technologies, Inc. 9620 Medical Center Drive, Ste 200

CN: techsupport@origene.cn

Rockville, MD 20850, US Phone: +1-888-267-4436 https://www.origene.com techsupport@origene.com EU: info-de@origene.com



**Tumor Grade:** Gleason Score: 2+3=5/10

Minimum Stage

Grouping:

Ш

T (Extent of Primary

Tumor):

T2c

N (Lymph node

N0

metastasis):

M (Distant metastasis): MX

**Storage:** Store FFPE tissue sections at +4°C.

**Stability:** All FFPE tissue sections are stable for 1 year from date of purchase.

## **Product images:**



4x Image



20x Image