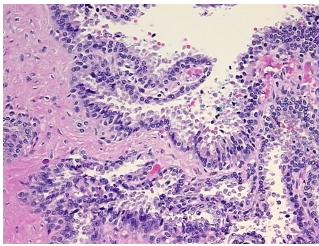

ology Verification notes from H&E review:

Non Tumor Structures: 20% Epithelium, 80% Muscle

CASE Diagnosis (from medical center path

report):

Adenocarcinoma of prostate

Age: 45
Gender: Male

Race: Native Hawaiian or other Pacific Islander



**OriGene Technologies, Inc.** 9620 Medical Center Drive, Ste 200

CN: techsupport@origene.cn

Rockville, MD 20850, US Phone: +1-888-267-4436 https://www.origene.com techsupport@origene.com EU: info-de@origene.com



**Tumor Grade:** Gleason Score: 2+3=5/10

Ш

T2c

N0

Minimum Stage

**Grouping:** 

T (Extent of Primary

Tumor):

N (Lymph node

metastasis):

M (Distant metastasis): MX

Store FFPE tissue sections at +4°C. Storage:

Stability: All FFPE tissue sections are stable for 1 year from date of purchase.

## **Product images:**



4x Image



20x Image