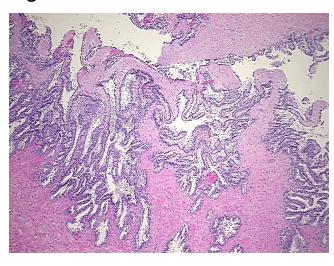

is: 0%

Pathology Verification notes from H&E review:

Non Tumor Structures: 20% Epithelium, 80% Muscle

CASE Diagnosis (from medical center path

report):

Adenocarcinoma of prostate

Age: 45
Gender: Male

Race: Native Hawaiian or other Pacific Islander



**OriGene Technologies, Inc.** 9620 Medical Center Drive, Ste 200

CN: techsupport@origene.cn

Rockville, MD 20850, US Phone: +1-888-267-4436 https://www.origene.com techsupport@origene.com EU: info-de@origene.com



**Tumor Grade:** Gleason Score: 2+3=5/10

Ш

T2c

N0

Minimum Stage

**Grouping:** 

T (Extent of Primary

Tumor):

N (Lymph node

metastasis):

M (Distant metastasis): MX

Store FFPE tissue sections at +4°C. Storage:

Stability: All FFPE tissue sections are stable for 1 year from date of purchase.

## **Product images:**



4x Image



20x Image