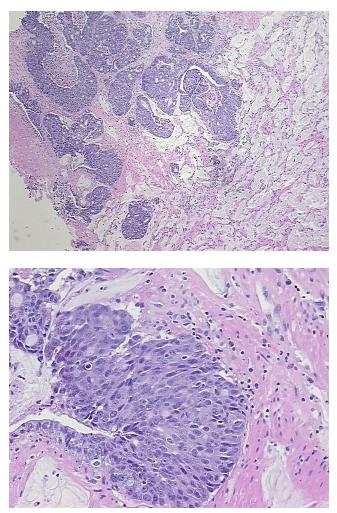

| Product Type:                                           | FFPE Sections                                  |
|---------------------------------------------------------|------------------------------------------------|
| Disease State:                                          | Cancer                                         |
| Diagnosis Category:                                     | Small Intestine Cancer                         |
| Tissue:                                                 | Duodenum                                       |
| Frozen Sample ID:                                       | PA00006DAB                                     |
| Case ID:                                                | CI000009789                                    |
| Tissue of Origin:                                       | Duodenum                                       |
| Site of Finding:                                        | Duodenum                                       |
| Appearance:                                             | Т                                              |
| Sample Diagnosis (from<br>Pathology Verification):      | Adenocarcinoma of duodenum                     |
| Normal:                                                 | 45%                                            |
| Lesional:                                               | 0%                                             |
| Tumor:                                                  | 30%                                            |
| Tumor Hypo/Acellular<br>Stroma:                         | 0%                                             |
| Tumor Hypercellular<br>Stroma:                          | 10%                                            |
| Necrosis:                                               | 15%                                            |
| Pathology Verification<br>notes from H&E review:        | Tumor: with prominent mucinous differentiation |
| CASE Diagnosis (from<br>medical center path<br>report): | Adenocarcinoma of duodenum                     |
| Age:                                                    | 67                                             |
| Gender:                                                 | Female                                         |
| Race:                                                   | White or Caucasian                             |

## Product images:

4x Image

20x Image

This product is to be used for laboratory only. Not for diagnostic or therapeutic use. ©2022 OriGene Technologies, Inc., 9620 Medical Center Drive, Ste 200, Rockville, MD 20850, US