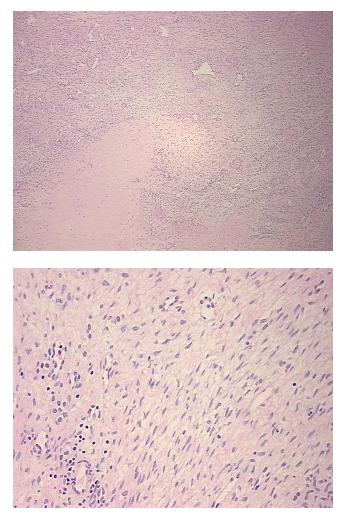

| Product Type:                                           | FFPE Sections                                                                 |
|---------------------------------------------------------|-------------------------------------------------------------------------------|
| Disease State:                                          | Other Disease                                                                 |
| Diagnosis Category:                                     | Atrophy                                                                       |
| Tissue:                                                 | Ovary                                                                         |
| Frozen Sample ID:                                       | PA15476E87                                                                    |
| Case ID:                                                | CI000009774                                                                   |
| Tissue of Origin:                                       | Ovary: right                                                                  |
| Site of Finding:                                        | Ovary: right                                                                  |
| Appearance:                                             | L                                                                             |
| Sample Diagnosis (from<br>Pathology Verification):      | Atrophy of tissue                                                             |
| Normal:                                                 | 0%                                                                            |
| Lesional:                                               | 100%                                                                          |
| Tumor:                                                  | 0%                                                                            |
| Tumor Hypo/Acellular<br>Stroma:                         | 0%                                                                            |
| Tumor Hypercellular<br>Stroma:                          | 0%                                                                            |
| Necrosis:                                               | 0%                                                                            |
| Pathology Verification<br>notes from H&E review:        | 75% ovarian stroma with prominent ovarian hilus cells, 25% hyalinized vessels |
| CASE Diagnosis (from<br>medical center path<br>report): | Endometriosis                                                                 |
| Age:                                                    | 45                                                                            |
| Gender:                                                 | Female                                                                        |
| Race:                                                   | White or Caucasian                                                            |
|                                                         |                                                                               |

## Product images:

4x Image

20x Image

This product is to be used for laboratory only. Not for diagnostic or therapeutic use. ©2022 OriGene Technologies, Inc., 9620 Medical Center Drive, Ste 200, Rockville, MD 20850, US