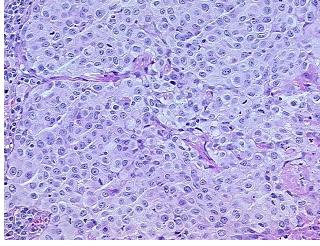

## **Product images:**

4x Image

20x Image

Sample Diagnosis (from Pathology Verification):

Appearance:

Adenocarcinoma of lung

20% Normal: Lesional: 0% 20% Tumor: 0%

Tumor Hypo/Acellular

Stroma:

**Tumor Hypercellular** 0%

Stroma:

60% **Necrosis:** 

**Pathology Verification** notes from H&E review: Inflammation: Moderate Mixed inflammatory infiltrate

**CASE Diagnosis (from** medical center path

report):

Adenocarcinoma of lung

52 Age: Gender: Male