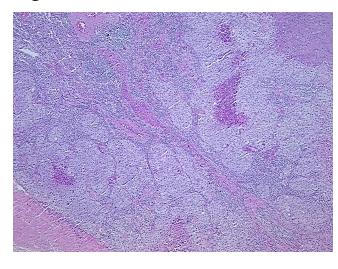

## **Product images:**

4x Image

20x Image

Sample Diagnosis (from Pathology Verification):

Appearance:

Adenocarcinoma of lung

20% Normal: Lesional: 0% 20% Tumor: 0%

Tumor Hypo/Acellular

Stroma:

**Tumor Hypercellular** 0%

Stroma:

60% **Necrosis:** 

**Pathology Verification** notes from H&E review: Inflammation: Moderate Mixed inflammatory infiltrate

**CASE Diagnosis (from** medical center path

report):

Adenocarcinoma of lung

52 Age: Gender: Male