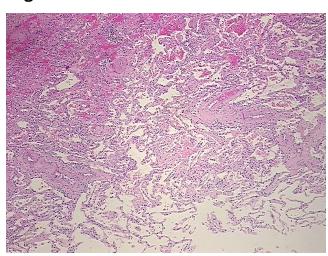

## **Product images:**

4x Image

20x Image

Necrosis: 0%

Pathology Verification notes from H&E review:

75% alveoli, 10% bronchioles, 15% fibrovascular septae

CASE Diagnosis (from medical center path

report):

Carcinoma of lung, large cell

Age: 79
Gender: Male