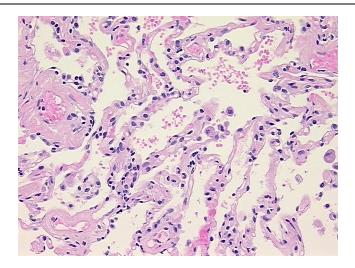

## **Product images:**

4x Image

20x Image

Necrosis: 0%

Pathology Verification notes from H&E review:

75% alveoli, 10% bronchioles, 15% fibrovascular septae

CASE Diagnosis (from medical center path

report):

Carcinoma of lung, large cell

Age: 79
Gender: Male