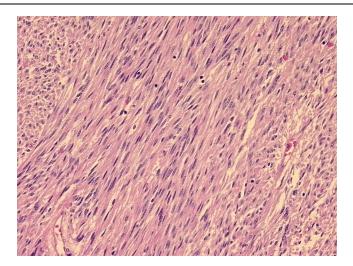

intestinal stromal tumor of small intestine

Age: 59
Gender: Male

Race: White or Caucasian



**OriGene Technologies, Inc.** 9620 Medical Center Drive, Ste 200

CN: techsupport@origene.cn

Rockville, MD 20850, US Phone: +1-888-267-4436 https://www.origene.com techsupport@origene.com EU: info-de@origene.com



Tumor Grade: Not Reported

Minimum Stage

Not Reported

**Grouping:** 

T (Extent of Primary

Tumor):

Not Reported

N (Lymph node

Not Reported

metastasis):

M (Distant metastasis): Not Reported

Diagnostic Test Results: S100 protein, Negative; CD34 ~ HPCA! by IHC, Negative; CD117 ~ C-kit ~ SCFR! by IHC, Positive

Storage: Store FFPE tissue sections at +4°C.

**Stability:** All FFPE tissue sections are stable for 1 year from date of purchase.

## **Product images:**



4x Image





20x Image