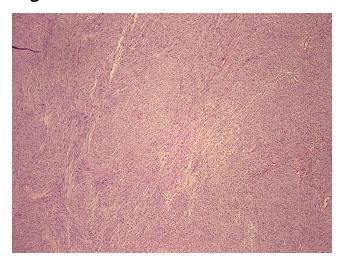

port):

Gastrointestinal stromal tumor of small intestine

Age: 59
Gender: Male

Race: White or Caucasian



**OriGene Technologies, Inc.** 9620 Medical Center Drive, Ste 200

CN: techsupport@origene.cn

Rockville, MD 20850, US Phone: +1-888-267-4436 https://www.origene.com techsupport@origene.com EU: info-de@origene.com



Tumor Grade: Not Reported

Minimum Stage

Not Reported

**Grouping:** 

T (Extent of Primary

Tumor):

Not Reported

N (Lymph node

Not Reported

metastasis):

M (Distant metastasis): Not Reported

Diagnostic Test Results: S100 protein, Negative; CD34 ~ HPCA! by IHC, Negative; CD117 ~ C-kit ~ SCFR! by IHC, Positive

Storage: Store FFPE tissue sections at +4°C.

**Stability:** All FFPE tissue sections are stable for 1 year from date of purchase.

## **Product images:**



4x Image





20x Image