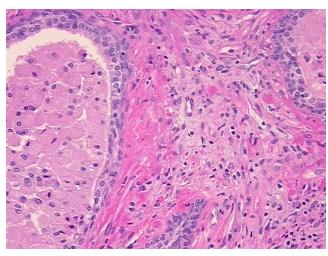

0% **Necrosis:** 

**Pathology Verification** 

notes from H&E review:

**CASE Diagnosis (from** medical center path

report):

Adenocarcinoma of prostate

60% epithelium, 40% fibromuscular stroma

70 Age: Gender: Male

Race: White or Caucasian

OriGene Technologies, Inc. 9620 Medical Center Drive, Ste 200

CN: techsupport@origene.cn

Rockville, MD 20850, US Phone: +1-888-267-4436 https://www.origene.com techsupport@origene.com EU: info-de@origene.com



**Tumor Grade:** Gleason Score: 1+2=3/10

Minimum Stage

Grouping:

Ш

T (Extent of Primary

Tumor):

N (Lymph node

NX

T2a

metastasis):

M (Distant metastasis): MX

**Storage:** Store FFPE tissue sections at +4°C.

**Stability:** All FFPE tissue sections are stable for 1 year from date of purchase.

## **Product images:**



4x Image



20x Image