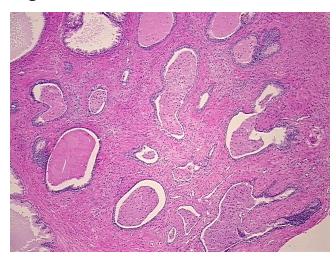

Stroma:

0%

0% **Necrosis:** 

**Pathology Verification** 

notes from H&E review:

**CASE Diagnosis (from** medical center path

report):

Adenocarcinoma of prostate

60% epithelium, 40% fibromuscular stroma

70 Age: Gender: Male

Race: White or Caucasian

OriGene Technologies, Inc. 9620 Medical Center Drive, Ste 200

CN: techsupport@origene.cn

Rockville, MD 20850, US Phone: +1-888-267-4436 https://www.origene.com techsupport@origene.com EU: info-de@origene.com



**Tumor Grade:** Gleason Score: 1+2=3/10

Minimum Stage

Grouping:

Ш

T (Extent of Primary

Tumor):

N (Lymph node

NX

T2a

metastasis):

M (Distant metastasis): MX

**Storage:** Store FFPE tissue sections at +4°C.

**Stability:** All FFPE tissue sections are stable for 1 year from date of purchase.

## **Product images:**



4x Image



20x Image