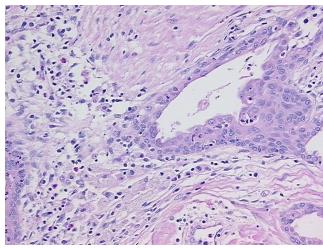

osis:** 

**Pathology Verification** notes from H&E review:

**CASE Diagnosis (from** medical center path

report):

Adenocarcinoma of prostate

45% glandular epithelium, 55% fibromuscular stroma

70 Age: Gender: Male

Race: White or Caucasian



OriGene Technologies, Inc. 9620 Medical Center Drive, Ste 200

CN: techsupport@origene.cn

Rockville, MD 20850, US Phone: +1-888-267-4436 https://www.origene.com techsupport@origene.com EU: info-de@origene.com



**Tumor Grade:** Gleason Score: 1+2=3/10

Minimum Stage

Grouping:

H

T (Extent of Primary

Tumor):

T2a

N (Lymph node

NX

metastasis):

M (Distant metastasis): MX

**Storage:** Store FFPE tissue sections at +4°C.

**Stability:** All FFPE tissue sections are stable for 1 year from date of purchase.

## **Product images:**



4x Image



20x Image