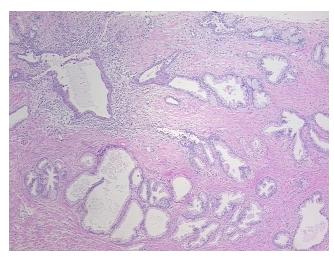

oma:

**Necrosis:** 

**Pathology Verification** notes from H&E review:

**CASE Diagnosis (from** medical center path

report):

Adenocarcinoma of prostate

45% glandular epithelium, 55% fibromuscular stroma

70 Age: Gender: Male

Race: White or Caucasian



OriGene Technologies, Inc. 9620 Medical Center Drive, Ste 200

CN: techsupport@origene.cn

Rockville, MD 20850, US Phone: +1-888-267-4436 https://www.origene.com techsupport@origene.com EU: info-de@origene.com



**Tumor Grade:** Gleason Score: 1+2=3/10

Minimum Stage

Grouping:

H

T (Extent of Primary

Tumor):

T2a

N (Lymph node

NX

metastasis):

M (Distant metastasis): MX

**Storage:** Store FFPE tissue sections at +4°C.

**Stability:** All FFPE tissue sections are stable for 1 year from date of purchase.

## **Product images:**



4x Image



20x Image